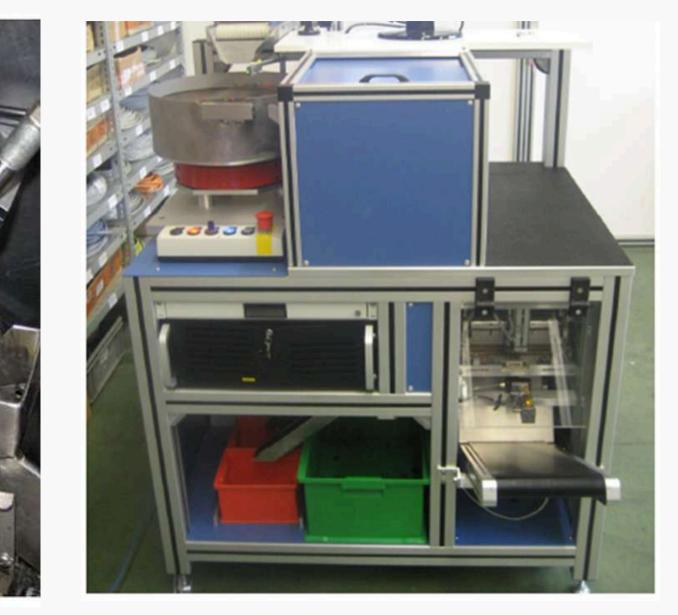

# **Quality Control Machines**

Fuse Testing Jigs

Þ

PROTECTRON ELECTROMECH (P) LTD

Crimp Profile Analyser's Microscope.