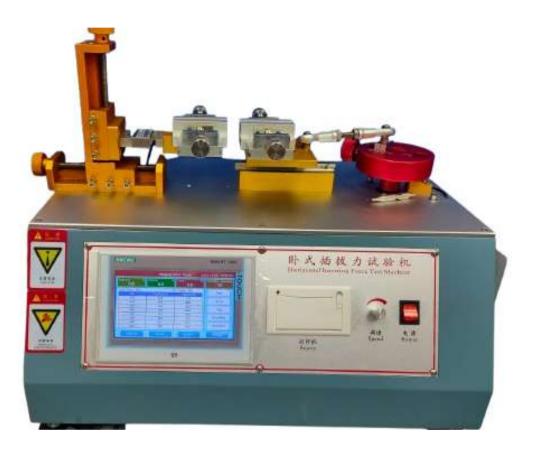

### Pull of Load

### Insertion & Extraction Machine

### Mating Cycle

These machines automate the production of blade fuses, ensuring precision and consistency in the manufacturing process. They handle tasks such as cutting, shaping, and assembling the metal blades and plastic housings.