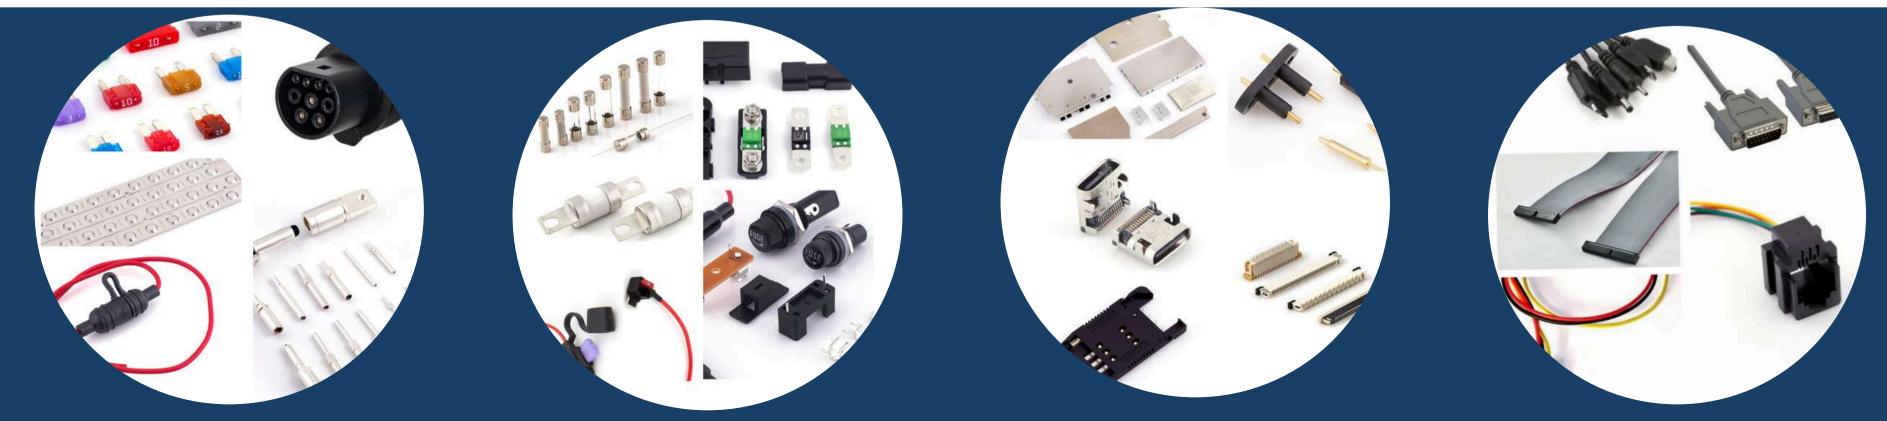

### **ARAI Approved GLASS Fuses** (CURRENT RATING) 5A &15A 32V

- Electric Vehicle Products
  - Automotive Fuse
  - In Line Fuse Holder
  - EV Charging Connector
  - Bus Bar
  - EV Charging Terminals

- Circuit Protection Devices
  - EV Fuse
  - Glass & Ceramic Fuse
  - Bolt down Fuse
  - Fuse Holders & Clips
  - Fuse Taps

- Board To Wire Connectors

# • Electronic Hardware

- RF Shields
- USB 2.0 Connectors
- USB C Type Connector
- FPC

- Cable Assembly
- D- SUB Assembly
- RJ 11 and RJ 45 Assembly
- IDC Cable Assembly
- Multiport
- Wire to Board