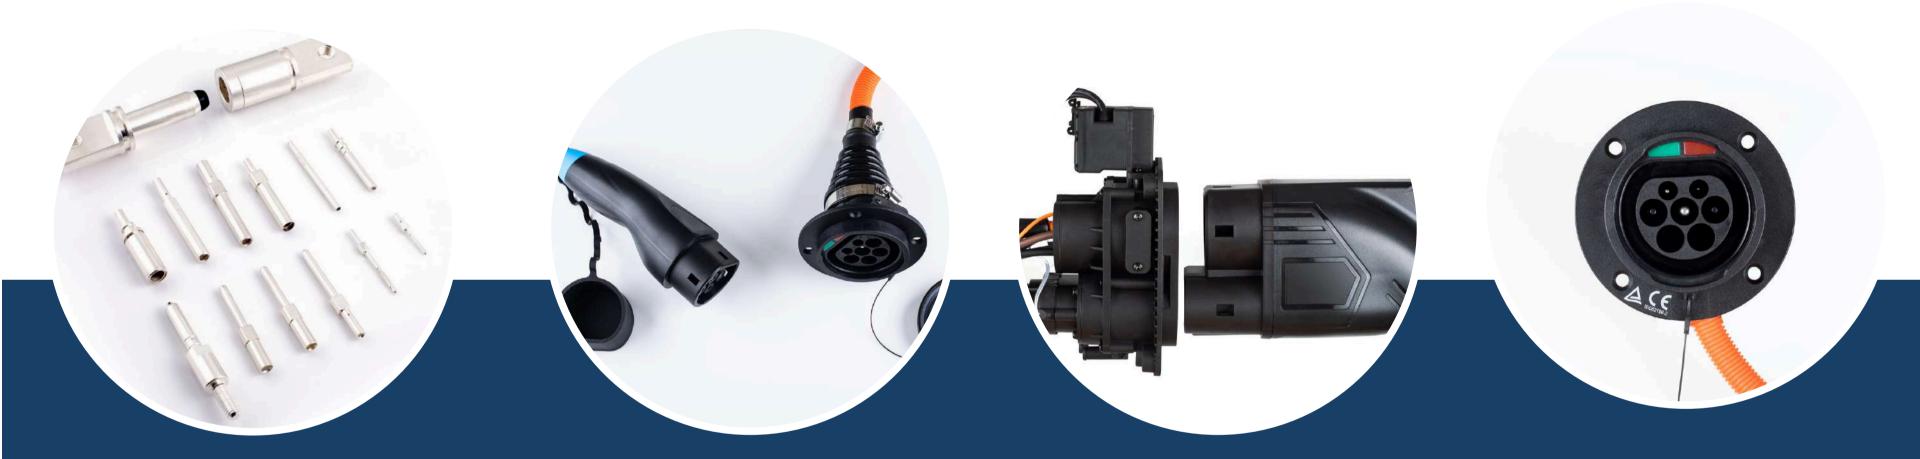

rent Ratings**

**ARAI Approved MIDI Blade Fuses (CURRENT RATING)** 3A, 5A, 7.5A,10A, 15A, 20A, 25A, 30A, 40A

**ARAI Approved MINI Blade Fuse** (CURRENT RATING) 5A,10A,15A, 30A & 5A-N,10A-N,15A-N, 30A-N



### **ARAI Approved GLASS Fuses** (CURRENT RATING) 5A &15A 32V



- Electric Vehicle Products
  - Automotive Fuse
  - In Line Fuse Holder
  - EV Charging Connector
  - Bus Bar
  - EV Charging Terminals

- Circuit Protection Devices
  - EV Fuse
  - Glass & Ceramic Fuse
  - Bolt down Fuse
  - Fuse Holders & Clips
  - Fuse Taps

- Board To Wire Connectors





# • Electronic Hardware

- RF Shields
- USB 2.0 Connectors
- USB C Type Connector
- FPC

- Cable Assembly
- D- SUB Assembly
- RJ 11 and RJ 45 Assembly
- IDC Cable Assembly
- Multiport
- Wire to Board



## **New Launched Products**



# EV Charging Terminals & Connectors









# **Quality Control**

### **Testing Facilities Accessible.**

#### 2. Reliability Lab Facility:

- Mating Cycle Test
- Flammability Test
- Salt Spray Testor
- Hot, Cold & Chamber
- Humidity Chamber (40° to 180°)
- Thermal Chamber (till 200°)
- Crimped Profile Analyzer

1. full-fledged UL approval lab facility. (Standard Test Conducted as per UL 248 / UL 275A)

- Time Current Characteristics up to 3000A.
- DC Interrupt Testing Facility up to 1000A.
- AC Interrupt Facility up to 120A.
- Crimped Strength Test.
- Surge Test 7KVA.
- Transient Facility.





#### 3. Other lab Facility:

- Hardness Tester.
- Video measurement System.
- XRF Plating thickness tester.
- Crimp Strength tester for Wire Harness.
- 100%Continuity Tester for wire Harness.