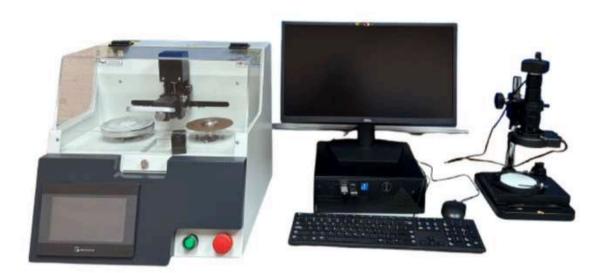

# Vision Inspection System for Blade Fuse.

#### 3. Other lab Facility:

- Hardness Tester.
- Video measurement System.
- XRF Plating thickness tester.
- Crimp Strength tester for Wire Harness.
- 100%Continuity Tester for wire Harness.
- Insertion/ Extraction tester for Connectors.
- Camera inspection System for Wire Harness, Connector, Fuses.