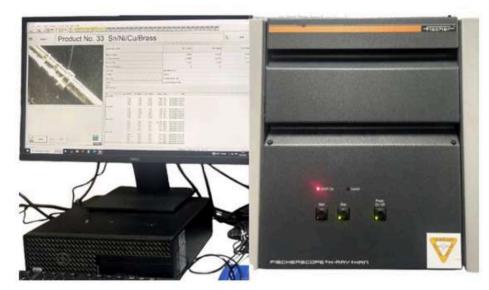

# **Quality Control Machines**

Fuse Testing Jigs

Þ

PROTECTRON ELECTROMECH (P) LTD

Crimp Profile Analyser's Microscope.