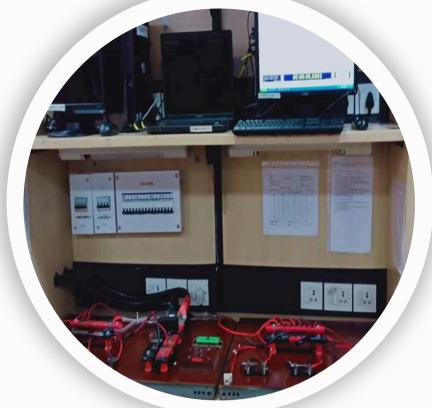

:

- Mating Cycle Test
- Flammability Test
- Salt Spray Testor
- Hot, Cold & Chamber
- Humidity Chamber (40° to 180°)
- Thermal Chamber (till 200°)
- Crimped Profile Analyzer

1. full-fledged UL approval lab facility. (Standard Test Conducted as per UL 248 / UL 275A)

- Time Current Characteristics up to 3000A.
- DC Interrupt Testing Facility up to 1000A.
- AC Interrupt Facility up to 120A.
- Crimped Strength Test.
- Surge Test 7KVA.
- Transient Facility.





#### 3. Other lab Facility:

- Hardness Tester.
- Video measurement System.
- XRF Plating thickness tester.
- Crimp Strength tester for Wire Harness.
- 100%Continuity Tester for wire Harness.
- Insertion/ Extraction tester for Connectors.
- Camera inspection System for Wire Harness, Connector, Fuses.

# **Quality Control Machines**



Fuse Testing Jigs



Þ

PROTECTRON ELECTROMECH (P) LTD

Crimp Profile Analyser's Microscope.



### Pull of Load





### Insertion & Extraction Machine



### Mating Cycle

These machines automate the production of blade fuses, ensuring precision and consistency in the manufacturing process. They handle tasks such as cutting, shaping, and assembling the metal blades and plastic housings.

### **TE Fuse Machine**





TE focuses on innovation and efficiency in their products. Their machines are designed to streamline production processes, reduce errors, and increase overall productivity. This makes them a preferred choice for manufacturers looking to enhance their production capabilities.

### **Blade Fuse Machine**







# Vision Inspection System for Blade Fuse.







### Electronica