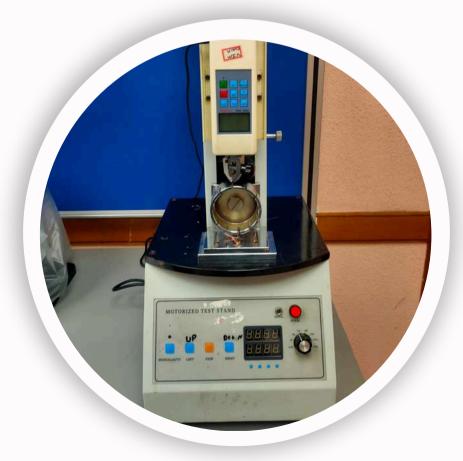

Chamber (40° to 180°)
- Thermal Chamber (till 200°)
- Crimped Profile Analyzer

1. full-fledged UL approval lab facility. (Standard Test Conducted as per UL 248 / UL 275A)

- Time Current Characteristics up to 3000A.
- DC Interrupt Testing Facility up to 1000A.
- AC Interrupt Facility up to 120A.
- Crimped Strength Test.
- Surge Test 7KVA.
- Transient Facility.





#### 3. Other lab Facility:

- Hardness Tester.
- Video measurement System.
- XRF Plating thickness tester.
- Crimp Strength tester for Wire Harness.
- 100%Continuity Tester for wire Harness.
- Insertion/ Extraction tester for Connectors.
- Camera inspection System for Wire Harness, Connector, Fuses.

# **Quality Control Machines**



Fuse Testing Jigs



Þ

PROTECTRON ELECTROMECH (P) LTD

Crimp Profile Analyser's Microscope.



### Pull of Load





### Insertion & Extraction Machine



### Mating Cycle

These machines automate the production of blade fuses, ensuring precision and consistency in the manufacturing process. They handle tasks such as cutting, shaping, and assembling the metal blades and plastic housings.

### **TE Fuse Machine**





TE focuses on innovation and efficiency in their products. Their machines are designed to streamline production processes, reduce errors, and increase overall productivity. This makes them a preferred choice for manufacturers looking to enhance their production capabilities.

### **Blade Fuse Machine**







# Vision Inspection System for Blade Fuse.







### Electronica India 2023 & 2024

### **Participation Awards**















Automotive OEMs Tier-2