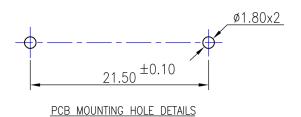

DESCRIPTION: P.C.B MOUNT FUSE HOLDER FOR \$5.20 x 20mm

FUSE, BOX TYPE

PART NO: P8029-12

**RoHS** 