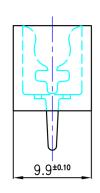

DESCRIPTION: P.C.B MOUNT FUSE HOLDER FOR \$5.20 x 20mm

FUSE, BOX TYPE

PART NO: P8029-12

**RoHS** 