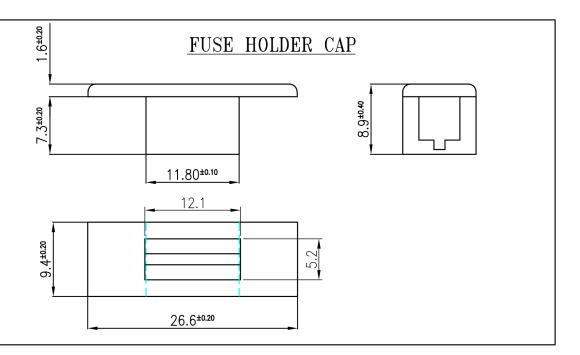

DESCRIPTION: P.C.B MOUNT FUSE HOLDER FOR \$5.20 x 20mm

FUSE, BOX TYPE

PART NO: P8029-12

**RoHS** 