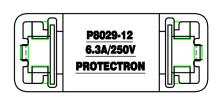

DESCRIPTION: P.C.B MOUNT FUSE HOLDER FOR \$5.20 x 20mm

FUSE, BOX TYPE

PART NO: P8029-12

**RoHS** 

## **ELECTRICAL DATA:**

RATED CURRENT : 6.3A 250V

INSULATION RESISTANCE :  $>1000M\ \Omega$  MIN AT 500V DC

DIELECTRIC STRENGTH : 500V AC MIN

OPERATING TEMP :  $-20^{\circ}\text{C}$  TO  $+85^{\circ}\text{C}$ 