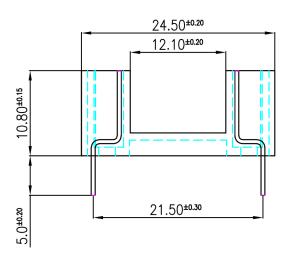

DESCRIPTION: P.C.B MOUNT FUSE HOLDER FOR \$5.20 x 20mm

FUSE, BOX TYPE

PART NO: P8029-12

**RoHS** 